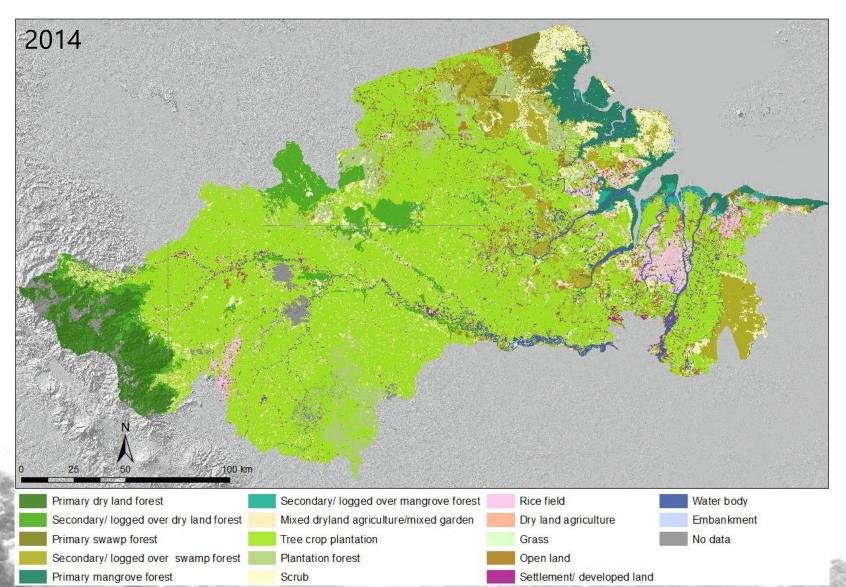

| 40           | 20              |  |
| Scrub                                  | 10       | 25           | 13              |  |
| Rice field                             | 11       | 10           | 5               |  |
| Dry land agriculture                   | 12       | 31           | 16              |  |
| Grass                                  | 13       | 6,2          | 3               |  |
| Open land                              | 14       | 0            | 0               |  |
| Settlement/ developed land             | 15       | 0            | 0               |  |
| Water body                             | 16       | 0            | 0               |  |
| Embankment                             | 17       | 0            | 0               |  |



## Results: Land cover maps







## Results: Land cover statistics







Results: Land cover change



Multitemporal land cover change assessment requires the consolidation of No data areas of all points in time, in order to make the results for different observation periods comparable





#### Results: Land cover change maps







### Results: Land cover change processes







## Results: Land cover conversion into plantations







#### Results: Net forest loss and deforestation rate



| Net forest loss | 1990 - 2000 | 2000 - 2005 | 2005 - 2010 | 2010 - 2014 | 1990 - 2014 |
|-----------------|-------------|-------------|-------------|-------------|-------------|
| ha              | -357,080    | -140,784    | -199,873    | -167,549    | -865,286    |
| %               | -23.01%     | -11.78%     | -18.96%