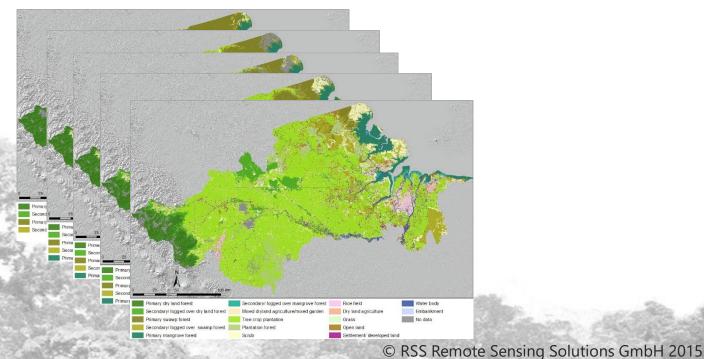

## Results: Land cover maps

## Results: Land cover statistics

Results: Land cover change

Multitemporal land cover change assessment requires the consolidation of No data areas of all points in time, in order to make the results for different observation periods comparable