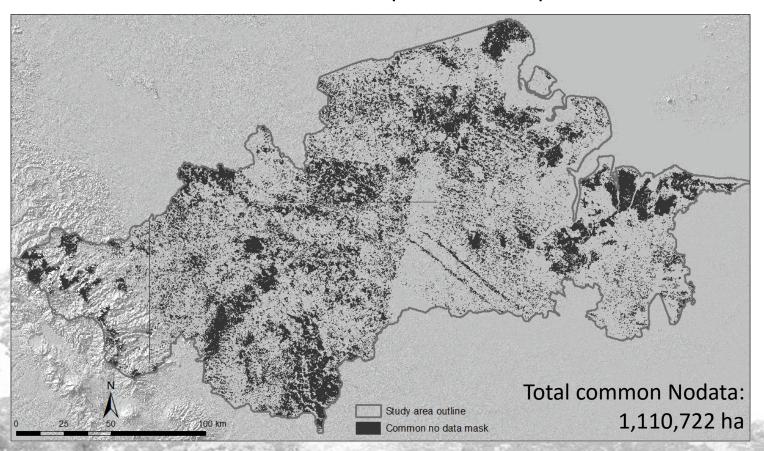

## Results: Land cover statistics

Results: Land cover change

Multitemporal land cover change assessment requires the consolidation of No data areas of all points in time, in order to make the results for different observation periods comparable