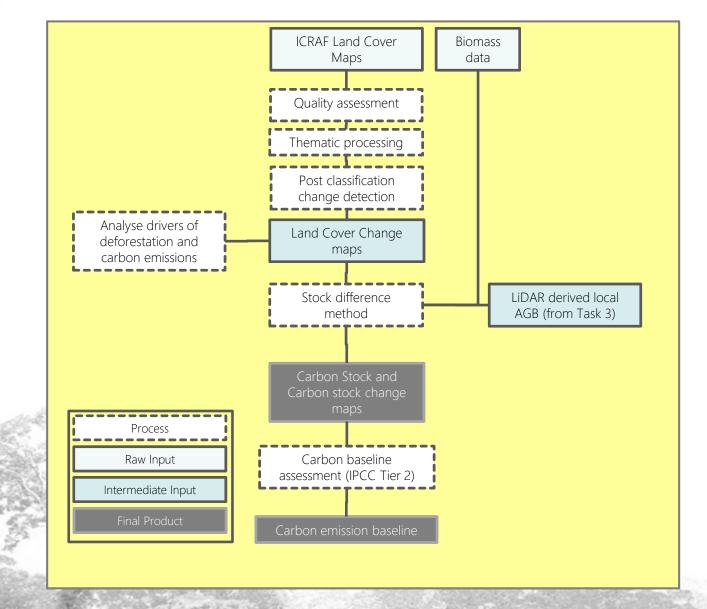

# Concept of the monitoring system

Historic component:

Security Sealer Land cover change and carbon emission baseline

Objectives:

- Utilize existing (ICRAF) land cover data for assessing land cover change in the period 1990 2014
- Assess land cover change related historic carbon emissions
- Assess the drivers of deforestation and GHG emissions
- Compatible with national classification scheme for GHG reporting

- Local emission factors calculated from field inventory and LiDAR data (see WP 3)
- EFs consolidated for BAPLAN classification scheme
- Carbon emission calculations based on Stock-difference approach