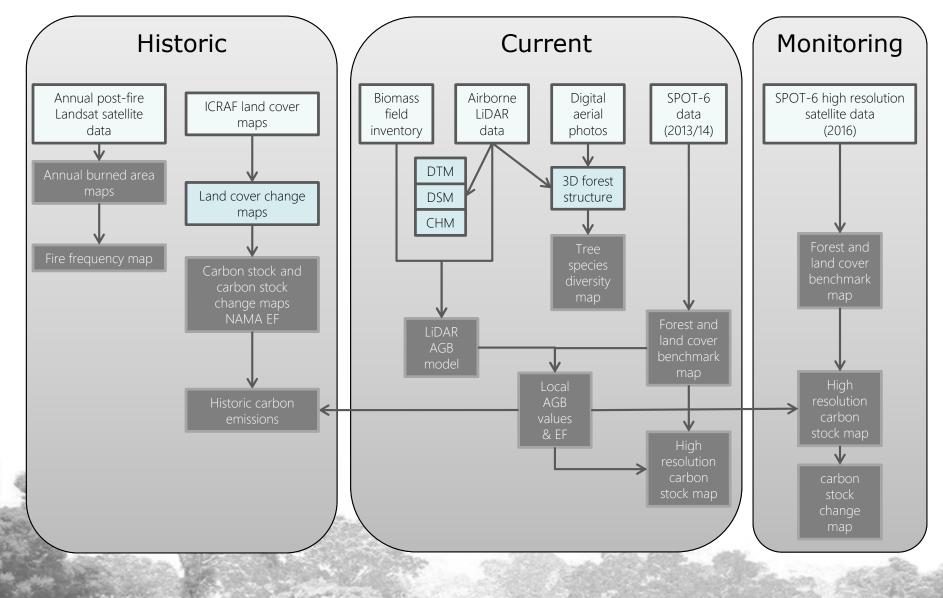

# Concept of the monitoring system

Historic component:

Security Sealer Land cover change and carbon emission baseline

Objectives:

- Utilize existing (ICRAF) land cover data for assessing land cover change in the period 1990 2014
- Assess land cover change related historic carbon emissions
- Assess the drivers of deforestation and GHG emissions
- Compatible with national classification scheme for GHG reporting

#### Workflow of the work package