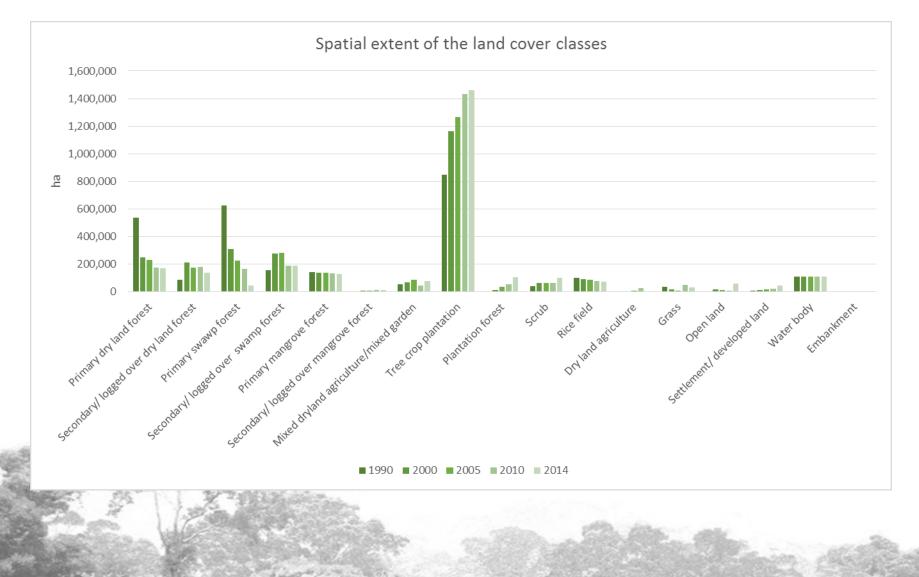

## Results: Land cover statistics

Results: Land cover change

Multitemporal land cover change assessment requires the consolidation of No data areas of all points in time, in order to make the results for different observation periods comparable