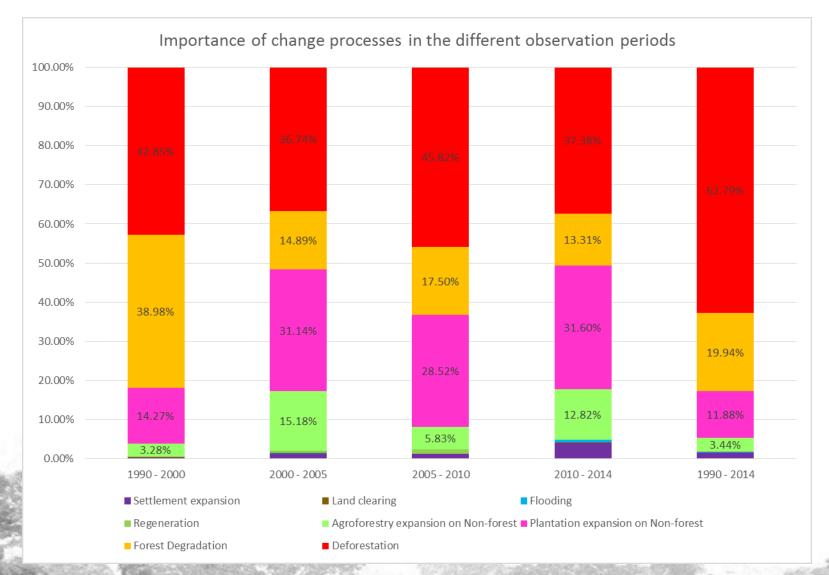

### Results: Land cover change processes

#### Conclusions

- Net forest loss amounts to -865,286 ha or -55.75% in the observation period 1990 – 2014
- Average deforestation rate 2.32 %
- Deforestation is most dominant change process, but is decreasing (63% average 1990-2014, 38 % 2010-2014)
- Conversion to tree crop plantation is most dominant driver of deforestation (65%), followed by conversion to plantation forest (10%)
- 55 % of carbon stock has been lost in the observation period 1990-2014, amounting to approx 145 Mio t C, or 6 Mio t C yr-1
- Expansion of tree crop plantations is most dominant driver of carbon emissions, with the majority of emissions coming from conversion of primary dryland and primary swamp forest (1990-2014)