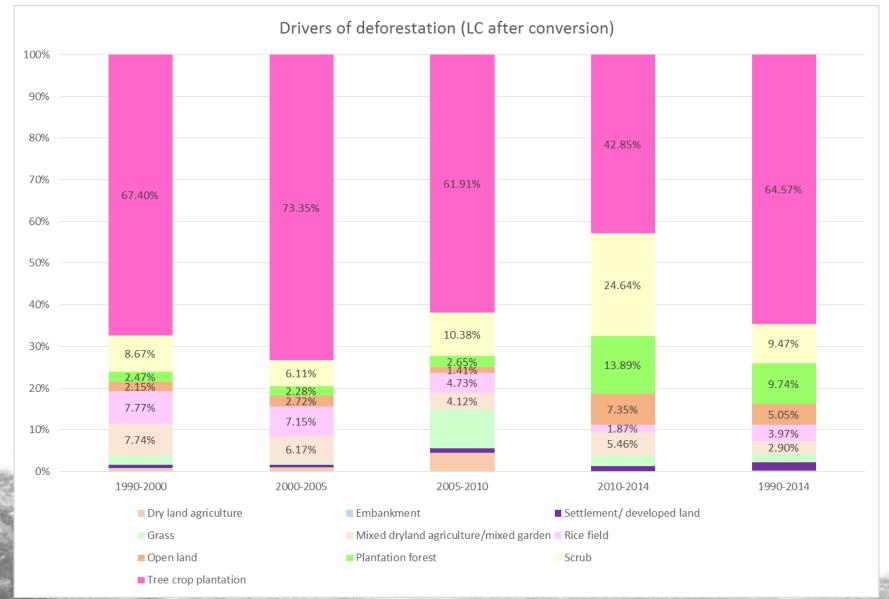

## Results: Drivers of deforestation

#### Conclusions

- Net forest loss amounts to -865,286 ha or -55.75% in the observation period 1990 – 2014
- Average deforestation rate 2.32 %
- Deforestation is most dominant change process, but is decreasing (63% average 1990-2014, 38 % 2010-2014)
- Conversion to tree crop plantation is most dominant driver of deforestation (65%), followed by conversion to plantation forest (10%)
- 55 % of carbon stock has been lost in the observation period 1990-2014, amounting to approx 145 Mio t C, or 6 Mio t C yr-1
- Expansion of tree crop plantations is most dominant driver of carbon emissions, with the majority of emissions coming from conversion of primary dryland and primary swamp forest (1990-2014)