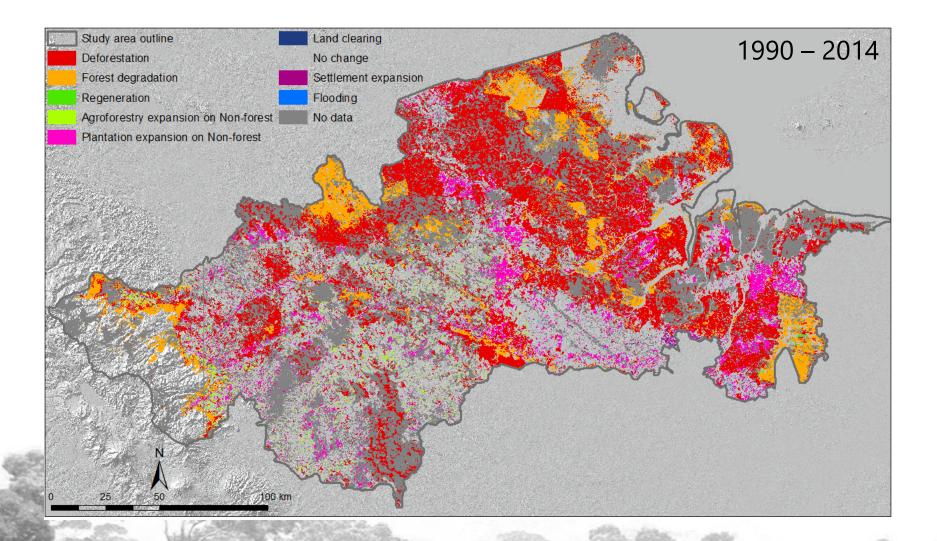

|  |
| Grass                                  | 13       | 6,2          | 3               |  |
| Open land                              | 14       | 0            | 0               |  |
| Settlement/ developed land             | 15       | 0            | 0               |  |
| Water body                             | 16       | 0            | 0               |  |
| Embankment                             | 17       | 0            | 0               |  |



## Results: Land cover maps







## Results: Land cover statistics







Results: Land cover change



Multitemporal land cover change assessment requires the consolidation of No data areas of all points in time, in order to make the results for different observation periods comparable





#### Results: Land cover change maps







### Results: Land cover change processes







## Results: Land cover conversion into plantations







#### Results: Net forest loss and deforestation rate



| Net forest loss | 1990 - 2000 | 2000 - 2005 | 2005 - 2010 | 2010 - 2014 | 1990 - 2014 |
|-----------------|-------------|-------------|-------------|-------------|-------------|
| ha              | -357,080    | -140,784    | -199,873    | -167,549    | -865,286    |
| %               | -23.01%     | -11.78%     | -18.96%     | -19.61%     | -55.75%     |





## Results: Drivers of deforestation







## Results: Carbon stock maps







#### Results: Carbon stock change



|                            |      | Carbon stock [ha] |             |             |             |             |  |
|----------------------------|----