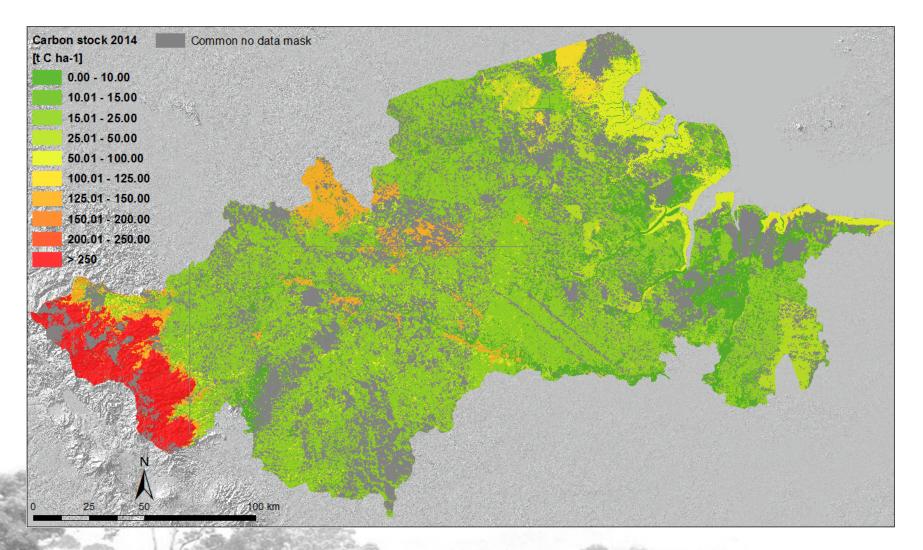

sment requires the consolidation of No data areas of all points in time, in order to make the results for different observation periods comparable





#### Results: Land cover change maps







### Results: Land cover change processes







## Results: Land cover conversion into plantations







#### Results: Net forest loss and deforestation rate



| Net forest loss | 1990 - 2000 | 2000 - 2005 | 2005 - 2010 | 2010 - 2014 | 1990 - 2014 |
|-----------------|-------------|-------------|-------------|-------------|-------------|
| ha              | -357,080    | -140,784    | -199,873    | -167,549    | -865,286    |
| %               | -23.01%     | -11.78%     | -18.96%     | -19.61%     | -55.75%     |





## Results: Drivers of deforestation







## Results: Carbon stock maps







#### Results: Carbon stock change



|                            |      | Carbon stock [ha] |             |             |             |             |  |
|----------------------------|------|-------------------|-------------|-------------|-------------|-------------|--|
| Land Cover                 | Code | 1990              | 2000        | 2005        | 2010        | 2014        |  |
| Primary dry land forest    | 1    | 146,045,443       | 67,917,009  | 62,369,356  | 48,103,114  | 46,666,832  |  |
| Secondary/ logged over dry |      |                   |             |             |             |             |  |
| land forest                | 2    | 11,036,091        | 27,077,322  | 22,240,581  | 22,808,287  | 17,472,038  |  |
| Primary swawp forest       | 3    | 70,740,679        |