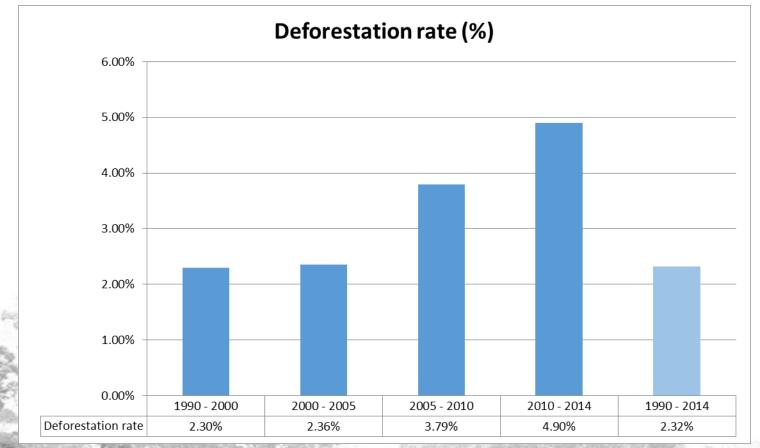

#### Results: Net forest loss and deforestation rate

| Net forest loss | 1990 - 2000 | 2000 - 2005 | 2005 - 2010 | 2010 - 2014 | 1990 - 2014 |
|-----------------|-------------|-------------|-------------|-------------|-------------|
| ha              | -357,080    | -140,784    | -199,873    | -167,549    | -865,286    |
| %               | -23.01%     | -11.78%     | -18.96%     | -19.61%     | -55.75%     |

#### Conclusions

- Net forest loss amounts to -865,286 ha or -55.75% in the observation period 1990 – 2014
- Average deforestation rate 2.32 %
- Deforestation is most dominant change process, but is decreasing (63% average 1990-2014, 38 % 2010-2014)
- Conversion to tree crop plantation is most dominant driver of deforestation (65%), followed by conversion to plantation forest (10%)
- 55 % of carbon stock has been lost in the observation period 1990-2014, amounting to approx 145 Mio t C, or 6 Mio t C yr-1
- Expansion of tree crop plantations is most dominant driver of carbon emissions, with the majority of emissions coming from conversion of primary dryland and primary swamp forest (1990-2014)