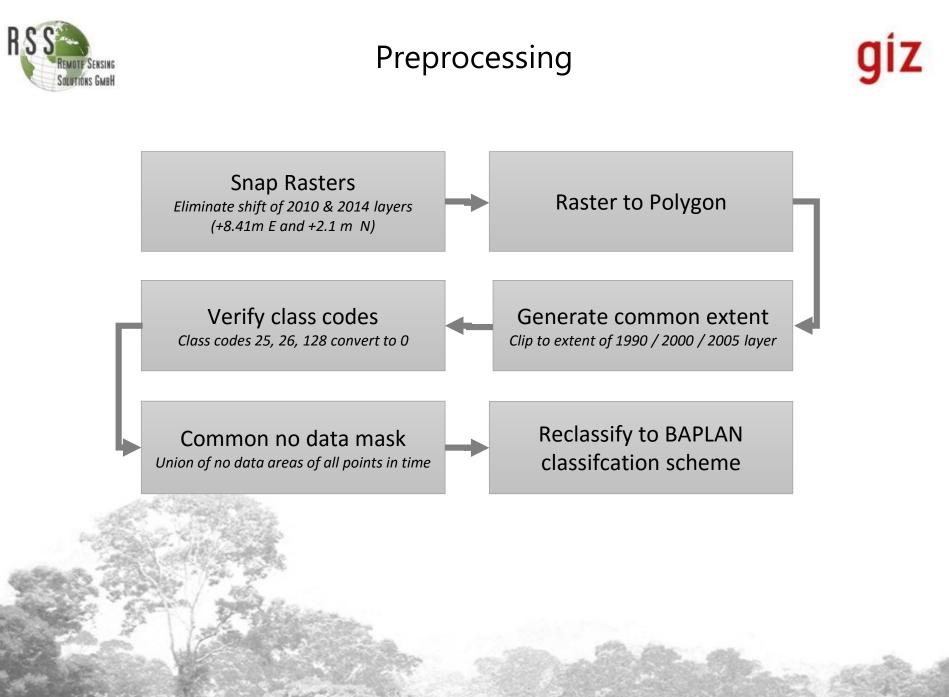

ie Cornish Florian Siegert

RSS Remote Sensing Solutions GmbH Biodiversity and Climate Change Project







# Concept of the monitoring system







Historic component:

Security Sealer Land cover change and carbon emission baseline

Objectives:

- Utilize existing (ICRAF) land cover data for assessing land cover change in the period 1990 2014
- Assess land cover change related historic carbon emissions
- Assess the drivers of deforestation and GHG emissions
- Compatible with national classification scheme for GHG reporting







Land cover data produced by ICRAF and available through the LAMA-I project

- Based on Landsat satellite imagery
- Five points in time 1990 2000 2005 2010 2014
- 30 m spatial resolution
- Custom ICRAF class hierarchy





#### Workflow of the work package









# Translation key for classification scheme



| ICRAF