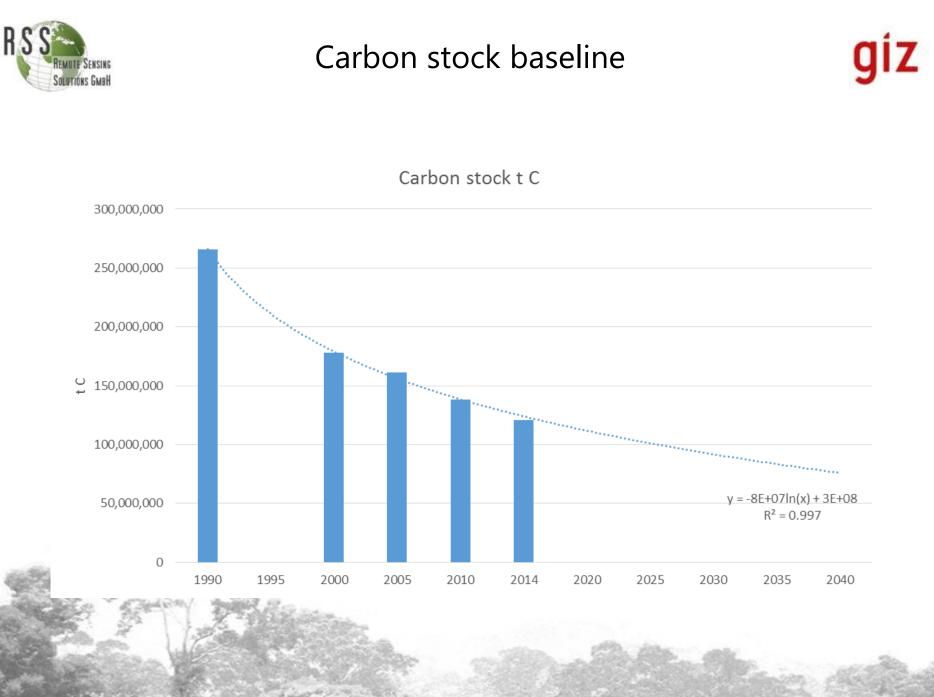

#### Results: Carbon stock change

|                            |      | Carbon stock [ha] |             |             |             |             |  |
|----------------------------|------|-------------------|-------------|-------------|-------------|-------------|--|
| Land Cover                 | Code | 1990              | 2000        | 2005        | 2010        | 2014        |  |
| Primary dry land forest    | 1    | 146,045,443       | 67,917,009  | 62,369,356  | 48,103,114  | 46,666,832  |  |
| Secondary/ logged over dry |      |                   |             |             |             |             |  |
| land forest                | 2    | 11,036,091        | 27,077,322  | 22,240,581  | 22,808,287  | 17,472,038  |  |
| Primary swawp forest       | 3    | 70,740,679        | 34,807,018  | 25,451,289  | 18,917,166  | 5,334,226   |  |
| Secondary/ logged over     |      |                   |             |             |             |             |  |
| swamp forest               | 4    | 5,772,165         | 10,341,828  | 10,376,160  | 6,936,543   | 7,020,166   |  |
| Primary mangrove forest    | 5    | 14,384,304        | 13,863,889  | 13,774,807  | 13,199,862  | 12,724,300  |  |
| Secondary/ logged over     |      |                   |             |             |             |             |  |
| mangrove forest            | 6    | 57,139            | 146,393     | 149,191     | 251,250     | 298,729     |  |
| Mixed dryland              |      |                   |             |             |             |             |  |
| agriculture/mixed garden   | 7    | 2,836,328         | 3,500,771   | 4,527,736   | 2,419,276   | 3,989,247   |  |
| Tree crop plantation       | 8    | 13,568,373        | 18,596,684  | 20,287,692  | 22,922,794  | 23,379,703  |  |
| Plantation forest          | 9    | 0                 | 266,013     | 684,860     | 1,134,070   | 2,153,637   |  |
| Scrub                      | 10   | 487,970           | 793,847     | 826,416     | 812,553     | 1,292,438   |  |
| Rice field                 | 11   | 495,594           | 452,011     | 434,506     | 385,418     | 361,552     |  |
| Dry land agriculture       | 12   | 37,867            | 94,195      | 121,899     | 401,856     | 18,396      |  |
| Grass                      | 13   | 118,051           | 50,248      | 28,818      | 156,854     | 93,917      |  |
| Open land                  | 14   | 0                 | 0           | 0           | 0           | 0           |  |
| Settlement/ developed land | 15   | 0                 | 0           | 0           | 0           | 0           |  |
| Water body                 | 16   | 0                 | 0           | 0           | 0           | 0           |  |
| Embankment                 | 17   | 0                 | 0           | 0           | 0           | 0           |  |
| Sum                        |      | 265,580,004       | 177,907,228 | 161,273,311 | 138,449,043 | 120,805,181 |  |

Total carbon loss 1990 - 2014: Average annual loss: 144,774,823 t C (55%) 6,032,284 t C yr-1