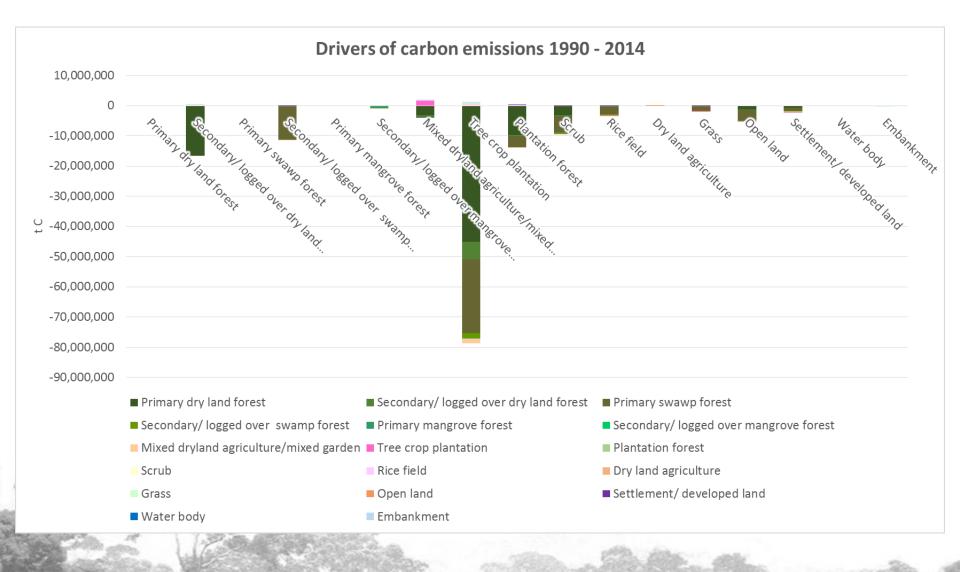

#### Results: Drivers of carbon emissions

INS GMBH

#### Conclusions

- Net forest loss amounts to -865,286 ha or -55.75% in the observation period 1990 – 2014
- Average deforestation rate 2.32 %
- Deforestation is most dominant change process, but is decreasing (63% average 1990-2014, 38 % 2010-2014)
- Conversion to tree crop plantation is most dominant driver of deforestation (65%), followed by conversion to plantation forest (10%)
- 55 % of carbon stock has been lost in the observation period 1990-2014, amounting to approx 145 Mio t C, or 6 Mio t C yr-1
- Expansion of tree crop plantations is most dominant driver of carbon emissions, with the majority of emissions coming from conversion of primary dryland and primary swamp forest (1990-2014)