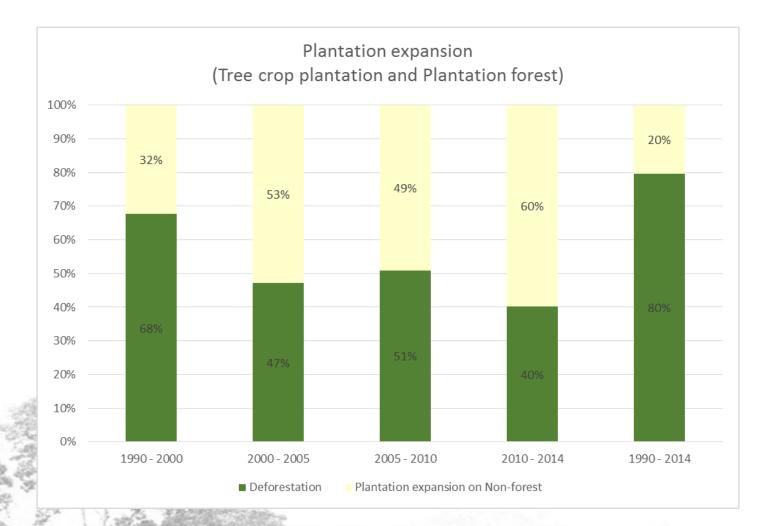

## Results: Land cover conversion into plantations

#### Conclusions

- Net forest loss amounts to -865,286 ha or -55.75% in the observation period 1990 – 2014
- Average deforestation rate 2.32 %
- Deforestation is most dominant change process, but is decreasing (63% average 1990-2014, 38 % 2010-2014)
- Conversion to tree crop plantation is most dominant driver of deforestation (65%), followed by conversion to plantation forest (10%)
- 55 % of carbon stock has been lost in the observation period 1990-2014, amounting to approx 145 Mio t C, or 6 Mio t C yr-1
- Expansion of tree crop plantations is most dominant driver of carbon emissions, with the majority of emissions coming from conversion of primary dryland and primary swamp forest (1990-2014)